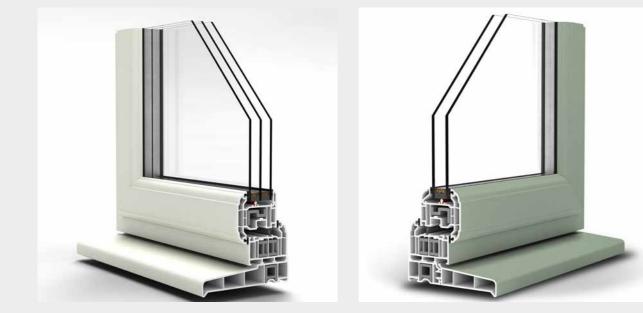

# Ultimate **efficiency**

Because windows and doors can be built and glazed in various ways, a standardised banding system is used to demonstrate their thermal performance. Developed by the British Fenestration Rating Council, it offers homeowners a simple method of comparing windows and doors. It covers thermal insulation, solar gain and air leakage. Originally the scale ran from A to G, but standards have now improved and now Safeguard Window and Doors can achieve up to an A+ rating.

The Safeguard system is capable of achieving this A+ rating, and not only that but a U-Value as low as 0.93 W/m<sup>2</sup>K. This measure, which looks at insulation, is sought by the Passivhaus movement which aims to produce buildings which need very little heating or air conditioning and which, therefore, have very low running costs. For ultimate thermal performance and a comfortable home, Safeguard is ideal.