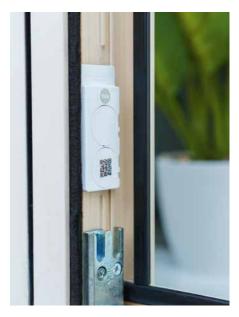

# SensCheck Door and Window Sensors

# Smart security & compatibility

Using SensCheck™ Sensors, you can check to see the status of their home, from anywhere, anytime.

Is my home safe and secure? Know the answer, at home or away with Yale SensCheck™ Door and Window Sensors.

Yale SensCheck™ Sensors put you in control of your home security.

Geo-fencing security alerts

Wireless smart connectivity

Real-time notifications of status changes

Choice of fully or part armed

Integrates with smart technology around your home

Monitoring the status of your doors and windows from anywhere at any time via the Yale Smart Living Home App. Receiving notifications and tamper alerts straight to your smartphone, or chime notifications when the status or your door or windows change.

Scan the above QR code to see how SensCheck can enhance your home security.