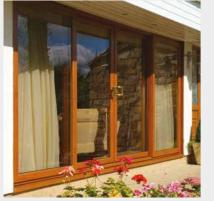

# PatioMaster<sup>™</sup> Sliding doors

Be bold. Open up your home. Fill it with natural light and see what an amazing difference it makes to the way you feel. See what happens when you entertain. A simple glide of the door on its purpose-designed, steel tracks and you can feel the connection between your indoor world and the one outside. Close the door and feel the comfort. Appreciate the peace and quiet. Patiomaster sliding doors can be configured to suit any home. There are sizes to fit everything from a cosy terrace to your grand design. Available in a double track system spanning up to 4 panes, or triple track system spanning up to 6 panes for a larger clear opening.

Twin Track Patiomaster™

Triple Track Patiomaster™