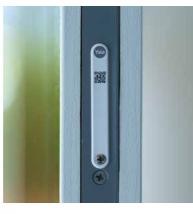

Safeguard UPVC Windows and Doors now come with Yale Senscheck™ Smart Ready compatible hardware as standard, giving you the option to further enhance your home security. See page 34 and scan the QR code for further details\*

# Night vent facility.

There is a night vent facility on both the standard casement and flush casement windows, allowing you additional ventilation whilst the window is partially open.

SensCheck<sup>™</sup> compatible. Check the status of your home, anytime, anywhere.

SensCheck™ compatible. Check the status of your home, anytime, anywhere.

Anti-friction technology and linear compression bolt motion.