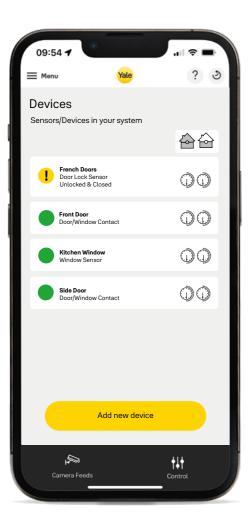

# Smart security & compatibility

Using SensCheck™ Sensors, you can check to see the status of their home, from anywhere, anytime.

Is my home safe and secure? Know the answer, at home or away with Yale SensCheck™ Door and Window Sensors.

Monitoring the status of your doors and windows from anywhere at any time via the Yale Smart Living Home App. Receiving notifications and tamper alerts straight to your smartphone, or chime notifications when the status or your door or windows change.