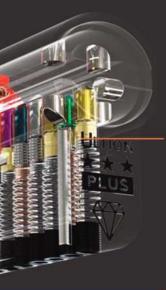

# WITH **ALPS** PROTECTION

The Ultion 3 Star PLUS lock with ALPS technology is the only lock that protects against all break-in methods, including thermal manipulation and twist attacks. It is the first lock that has passed the Sold Secure Diamond 2024 security test.

#### DURABLE KEYS

Our famous thick Ultion keys are precisioncut and are 60% thicker than the rest of the market, meaning more resistance to snapping & bending.