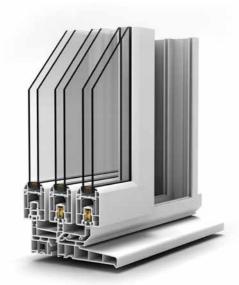

# **Casement** windows

Imagine sitting by a window. It's pouring with rain and the wind is howling, but you can't feel it. All you can feel is the comfort, the protection and the feeling of security. Imagine windows where every handle is positioned so that it's easy to reach, and every lock feels solid and secure. Imagine windows that you never need to paint and that open easily all year round. Imagine windows with glazing technologies that insulate your home and reduce your heating bills. Now imagine all that in a classic, outwards-opening casement window, with the configuration of fixed and opening panes, which suits the size of your rooms and the layout of your home.

Casements are so versatile – it's no surprise they're popular. And with Safeguard casements their attractive sculptured shape and slim profile make them better than ever. Your home is filled with natural light, and even after dark, you've got the reassurance of a highly-secure system and advanced locking. Safeguard can be used to make all types of casement: everything from a single opener to an imposing bay, or even a charming, French-style window with side-hung, symmetrical opening panes. All Safeguard windows and doors are also available with authentic Astragal Bars (as pictured opposite) for a more traditional feel.