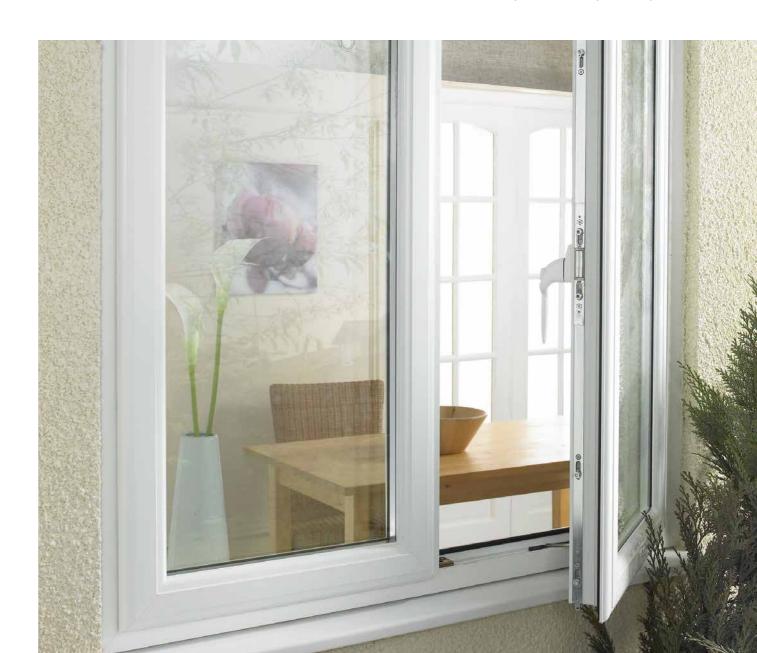

# **Casement** windows

Imagine sitting by a window. It's pouring with rain and the wind is howling, but you can't feel it. All you can feel is the comfort, the protection and the feeling of security. Imagine windows where every handle is positioned so that it's easy to reach, and every lock feels solid and secure. Imagine windows that you never need to paint and that open easily all year round. Imagine windows with glazing technologies that insulate your home and reduce your heating bills. Now imagine all that in a classic, outwards-opening casement window, with the configuration of fixed and opening panes, which suits the size of your rooms and the layout of your home.

Casements are so versatile – it's no surprise they're popular. And with Safeguard casements their attractive sculptured shape and slim profile make them better than ever. Your home is filled with natural light, and even after dark, you've got the reassurance of a highly-secure system and advanced locking. Safeguard can be used to make all types of casement: everything from a single opener to an imposing bay, or even a charming, French-style window with side-hung, symmetrical opening panes. All Safeguard windows and doors are also available with authentic Astragal Bars (as pictured opposite) for a more traditional feel.