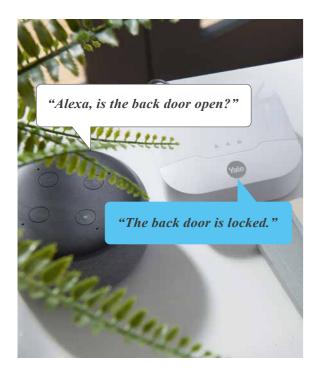

# Smart security & compatibility

Using SensCheck™ Sensors, you can check to see the status of their home, from anywhere, anytime.

Is my home safe and secure? Know the answer, at home or away with Yale SensCheck™ Door and Window Sensors.

Monitoring the status of your doors and windows from anywhere at any time via the Yale Smart Living Home App. Receiving notifications and tamper alerts straight to your smartphone, or chime notifications when the status or your door or windows change.