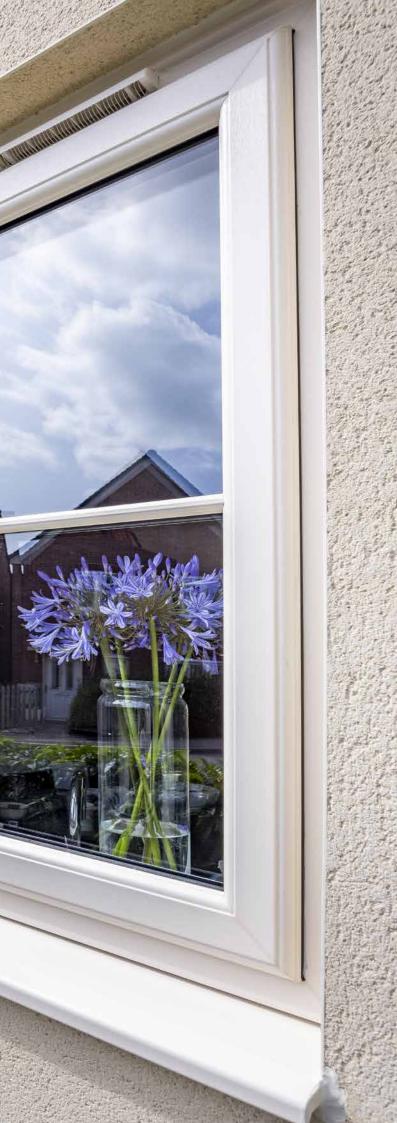

# Your **perfection**

Henry Ford's idea about everything being one colour wouldn't go down well today. We've moved on from the days of regimented uniformity. And that's a good thing because every home and homeowner is unique. We've got different tastes, different senses of style and, let's face it, different hopes and dreams. The beauty of the Safeguard sculptured system lies in its flexibility and in its wide choice of styles, colours and finishes, hardware, glazing and accessories.

Safeguard can look rustic or elegant. It can look striking and modern, or understated and simple. Choose colours that complement your environment and your home's building materials. Choose windows and doors that alter the amount of light in your home, the way you use your rooms, even the way you entertain. Your home should be one that works for you - that suits your lifestyle and looks comfortable in its surroundings. With Safeguard, the transformation is easy. It's time to create your perfect home.