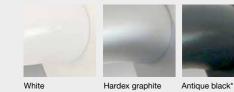

\*Compared with a 4mm/16mm cavity/4mm (uncoated) Double Glazed Unit filled with air. \*Calculated from UV transmittance in accordance with EN 410.

Hardex chrome

Hardex gold