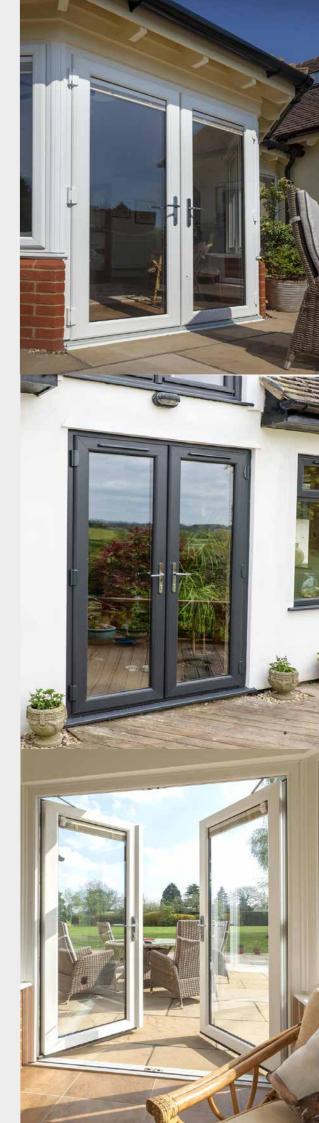

# French doors

For centuries, French doors have been making buildings more elegant and stylish. Extra daylight indoors, better views of the world outside and the simple convenience of stepping outdoors without leaving the room you're in – it's no wonder they're desirable. And that's without considering the extra benefits of modern, PVC-U French doors.

The timeless design, graceful proportions and elegance remain – but now there are virtually maintenance-free materials, highly-secure locking systems and advanced glass that's not only toughened for your safety but also able to help insulate your home. Safeguard profiles with their gently-sculptured shape and slim structure are ideal for French doors, allowing the best possible view of your garden. You can choose inwards or outwards opening styles depending on your space and all the finishing touches required to create French doors that work with your architecture. Clean and simple, or full of authentic period details, French doors can transform your home indoors, your life outdoors and the appearance of your home.