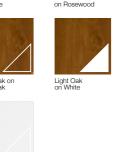

## Colours

Homeowners are increasingly showing their personality through the colours they choose for doors and windows in their homes. The colours in the Premium and Premium Plus ranges represent the most popular choices, with 16 amazing colour combinations to choose from. Whether you want to stand out or blend in, we'll do all we can to match your dreams and find the perfect finish for your home.

#### **Premium Plus Finishes**

nthracite Grey mooth on Whit

Pebble Grey

**Signature Finishes** 

Colours shown in this brochure should be used for guidance only as the limitations in photographic and printing processes may mean that colours of products vary from those illustrated