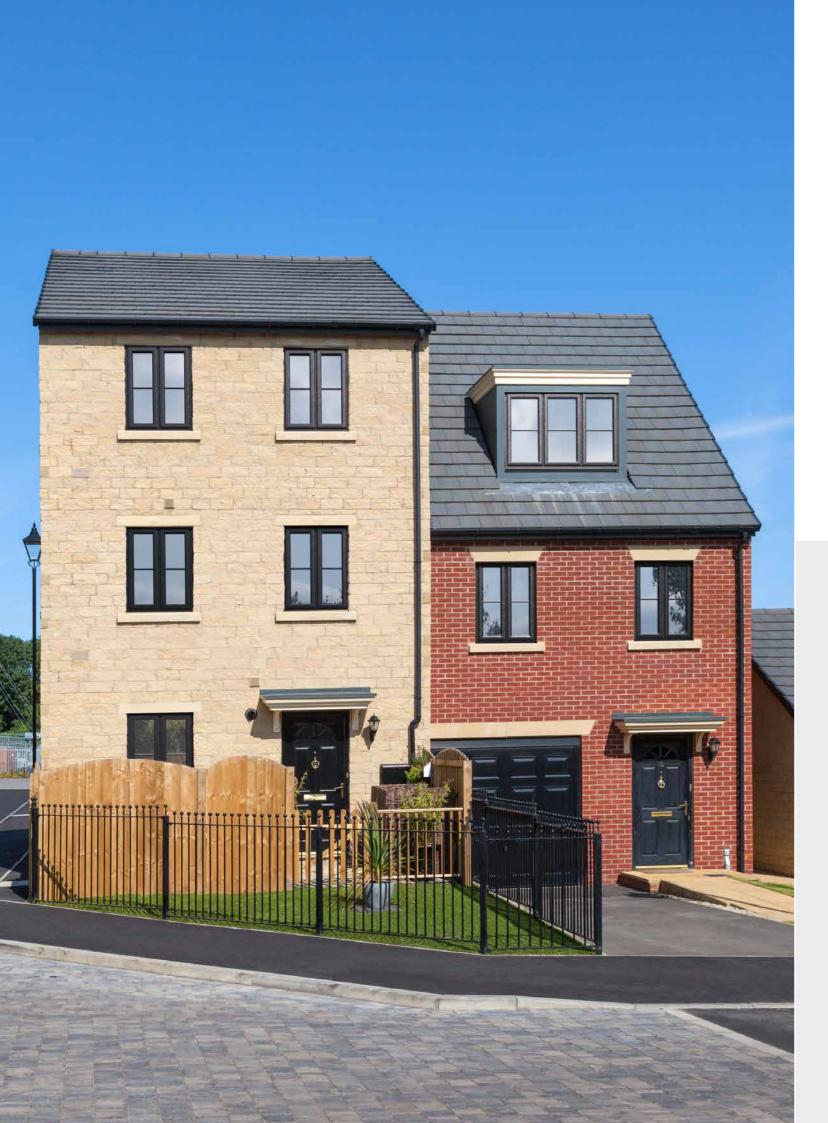

# Your **perfection**

Henry Ford's idea about everything being one colour wouldn't go down well today. We've moved on from the days of regimented uniformity. And that's a good thing because every home and homeowner is unique. We've got different tastes, different senses of style and, let's face it, different hopes and dreams. The beauty of the Safeguard sculptured system lies in its flexibility and in its wide choice of styles, colours and finishes, hardware, glazing and accessories.

Safeguard can look rustic or elegant. It can look striking and modern, or understated and simple. Choose colours that complement your environment and your home's building materials. Choose windows and doors that alter the amount of light in your home, the way you use your rooms, even the way you entertain. Your home should be one that works for you - that suits your lifestyle and looks comfortable in its surroundings. With Safeguard, the transformation is easy. It's time to create your perfect home.

## Colours

Homeowners are increasingly showing their personality through the colours they choose for doors and windows in their homes. The colours in the Premium and Premium Plus ranges represent the most popular choices, with 16 amazing colour combinations to choose from. Whether you want to stand out or blend in, we'll do all we can to match your dreams and find the perfect finish for your home.