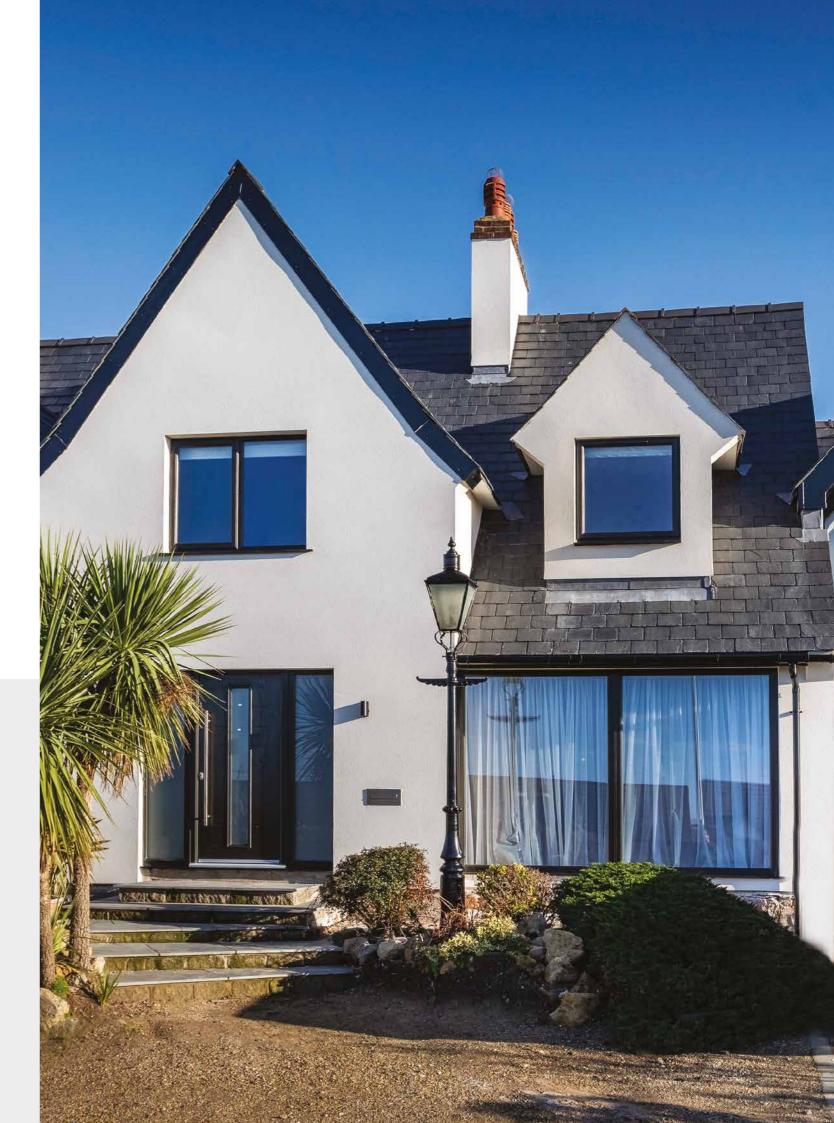

# Your **perfection**

Henry Ford's idea about everything being one colour wouldn't go down well today. We've moved on from the days of regimented uniformity. And that's a good thing because every home and homeowner is unique. We've got different tastes, different senses of style and, let's face it, different hopes and dreams. The beauty of the Safeguard sculptured system lies in its flexibility and in its wide choice of styles, colours and finishes, hardware, glazing and accessories.

Safeguard can look rustic or elegant. It can look striking and modern, or understated and simple. Choose colours that complement your environment and your home's building materials. Choose windows and doors that alter the amount of light in your home, the way you use your rooms, even the way you entertain. Your home should be one that works for you - that suits your lifestyle and looks comfortable in its surroundings. With Safeguard, the transformation is easy. It's time to create your perfect home.