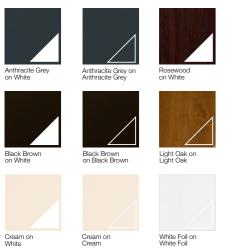

## Colours

Homeowners are increasingly showing their personality through the colours they choose for doors and windows in their homes. The colours in the Premium and Premium Plus ranges represent the most popular choices, with 16 amazing colour combinations to choose from. Whether you want to stand out or blend in, we'll do all we can to match your dreams and find the perfect finish for your home.

#### **Premium Finishes**