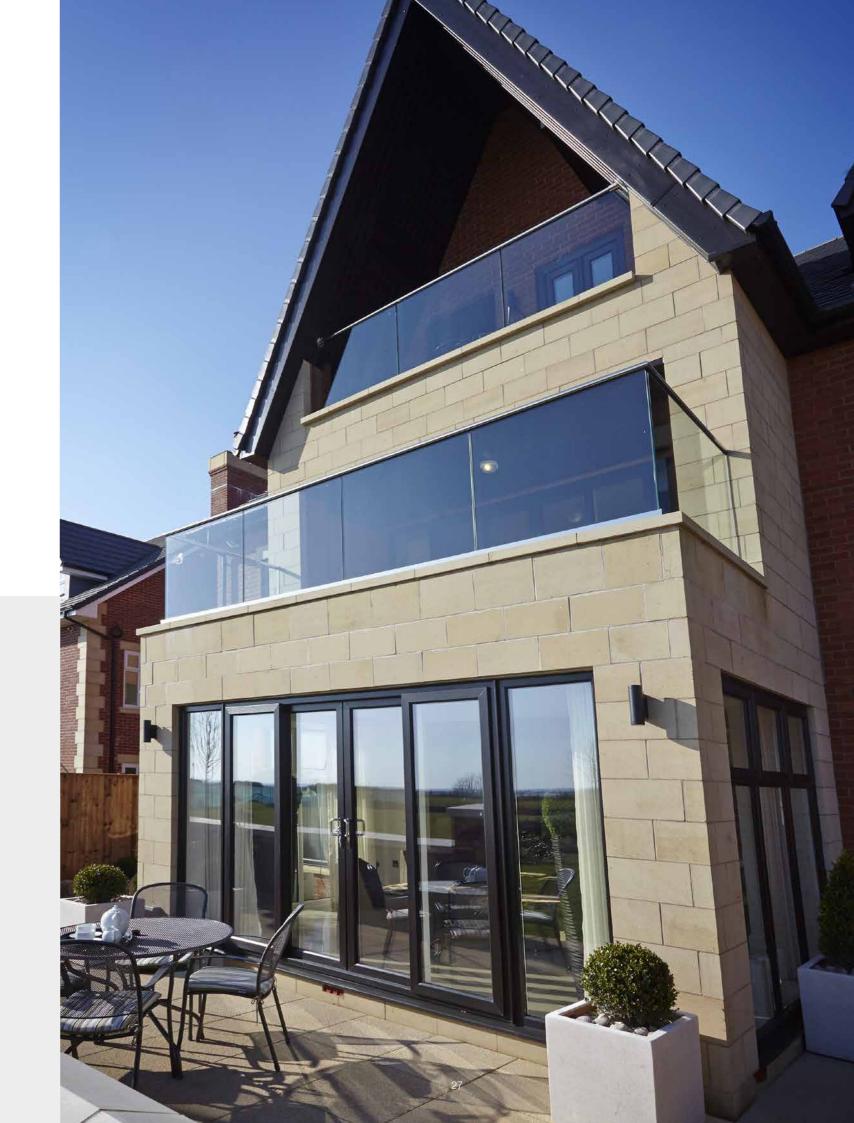

# PatioMaster<sup>™</sup> Sliding doors

Be bold. Open up your home. Fill it with natural light and see what an amazing difference it makes to the way you feel. See what happens when you entertain. A simple glide of the door on its purpose-designed, steel tracks and you can feel the connection between your indoor world and the one outside. Close the door and feel the comfort. Appreciate the peace and quiet. Patiomaster sliding doors can be configured to suit any home. There are sizes to fit everything from a cosy terrace to your grand design. Available in a double track system spanning up to 4 panes, or triple track system spanning up to 6 panes for a larger clear opening.

### Sophisticated

Our sliding doors have a streamlined design, that doesn't shout but quietly whispers. Smooth to operate and easy to live with, they offer new possibilities. More light indoors, more time outdoors. Perfect for entertaining or for when you want to take five and appreciate the view from your warm and insulated home.