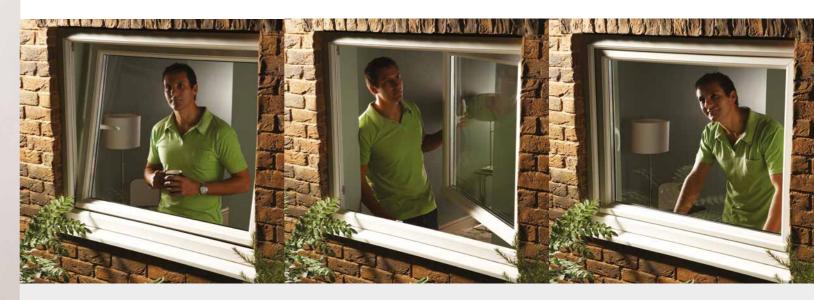

# Tilt and Turn

These ingenious windows with their clean, simple lines are perfect for modern homes, but their real beauty is in the way they work. Controlled by a single handle, these windows can be swung open into your room. It makes cleaning the exterior surfaces easy and safe, even in a high-rise apartment. And if you have access issues, or your exterior space means that outwards opening windows are impractical, the tilt-inwards facility of these windows is the ideal answer. Safeguard Tilt and Turn windows are highly insulated and protect your home

#### Tilt

Turn

handle, the window tilts inwards, just the right amount for safe and secure ventilation.

With the first turn of the

Turn the handle again and the hinge position changes. The window can swing right into your room, opening up all sorts of possibilities.

from the elements, year after year, with practically no maintenance. And like everything else in the Safeguard range, the finished styling is up to you.

This highly-specified window contains innovative thermalbarrier technology and proven weather protection. It's a great choice for properties with access problems as the window can be opened and fully rotated for cleaning outside your home.