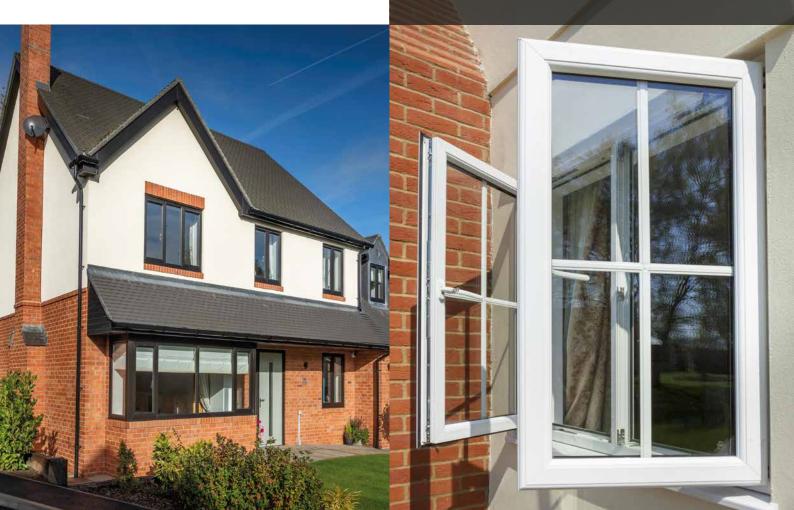

# **Casement** windows

Imagine sitting by a window. It's pouring with rain and the wind is howling, but you can't feel it. All you can feel is the comfort, the protection and the feeling of security. Imagine windows where every handle is positioned so that it's easy to reach, and every lock feels solid and secure. Imagine windows that you never need to paint and that open easily all year round. Imagine windows with glazing technologies that insulate your home and reduce your heating bills. Now imagine all that in a classic, outwards-opening casement window, with the configuration of fixed and opening panes, which suits the size of your rooms and the layout of your home.

Casements are so versatile – it's no surprise they're popular. And with Safeguard casements their attractive sculptured shape and slim profile make them better than ever. Your home is filled with natural light, and even after dark, you've got the reassurance of a highly-secure system and advanced locking. Safeguard can be used to make all types of casement: everything from a single opener to an imposing bay, or even a charming, French-style window with side-hung, symmetrical opening panes. All Safeguard windows and doors are also available with authentic Astragal Bars (as pictured opposite) for a more traditional feel.