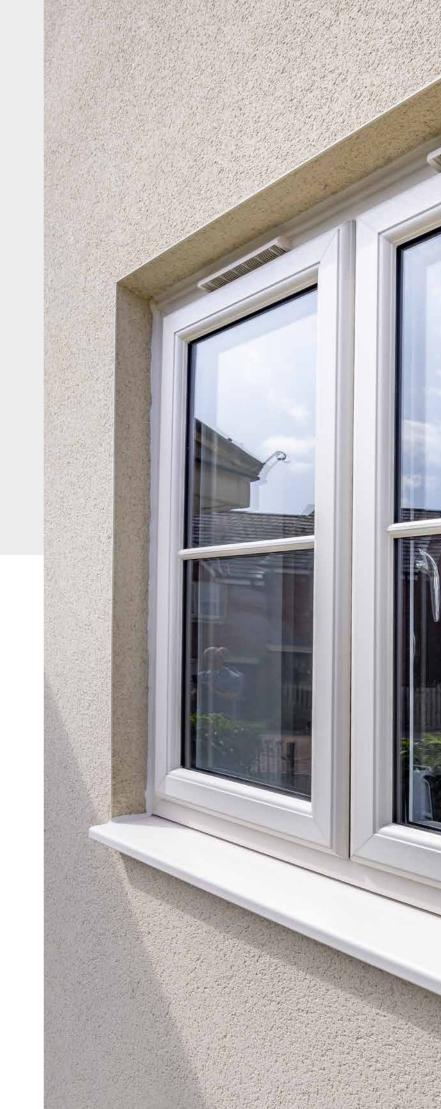

# Your **perfection**

Henry Ford's idea about everything being one colour wouldn't go down well today. We've moved on from the days of regimented uniformity. And that's a good thing because every home and homeowner is unique. We've got different tastes, different senses of style and, let's face it, different hopes and dreams. The beauty of the Safeguard sculptured system lies in its flexibility and in its wide choice of styles, colours and finishes, hardware, glazing and accessories.

Safeguard can look rustic or elegant. It can look striking and modern, or understated and simple. Choose colours that complement your environment and your home's building materials. Choose windows and doors that alter the amount of light in your home, the way you use your rooms, even the way you entertain. Your home should be one that works for you - that suits your lifestyle and looks comfortable in its surroundings. With Safeguard, the transformation is easy. It's time to create your perfect home.