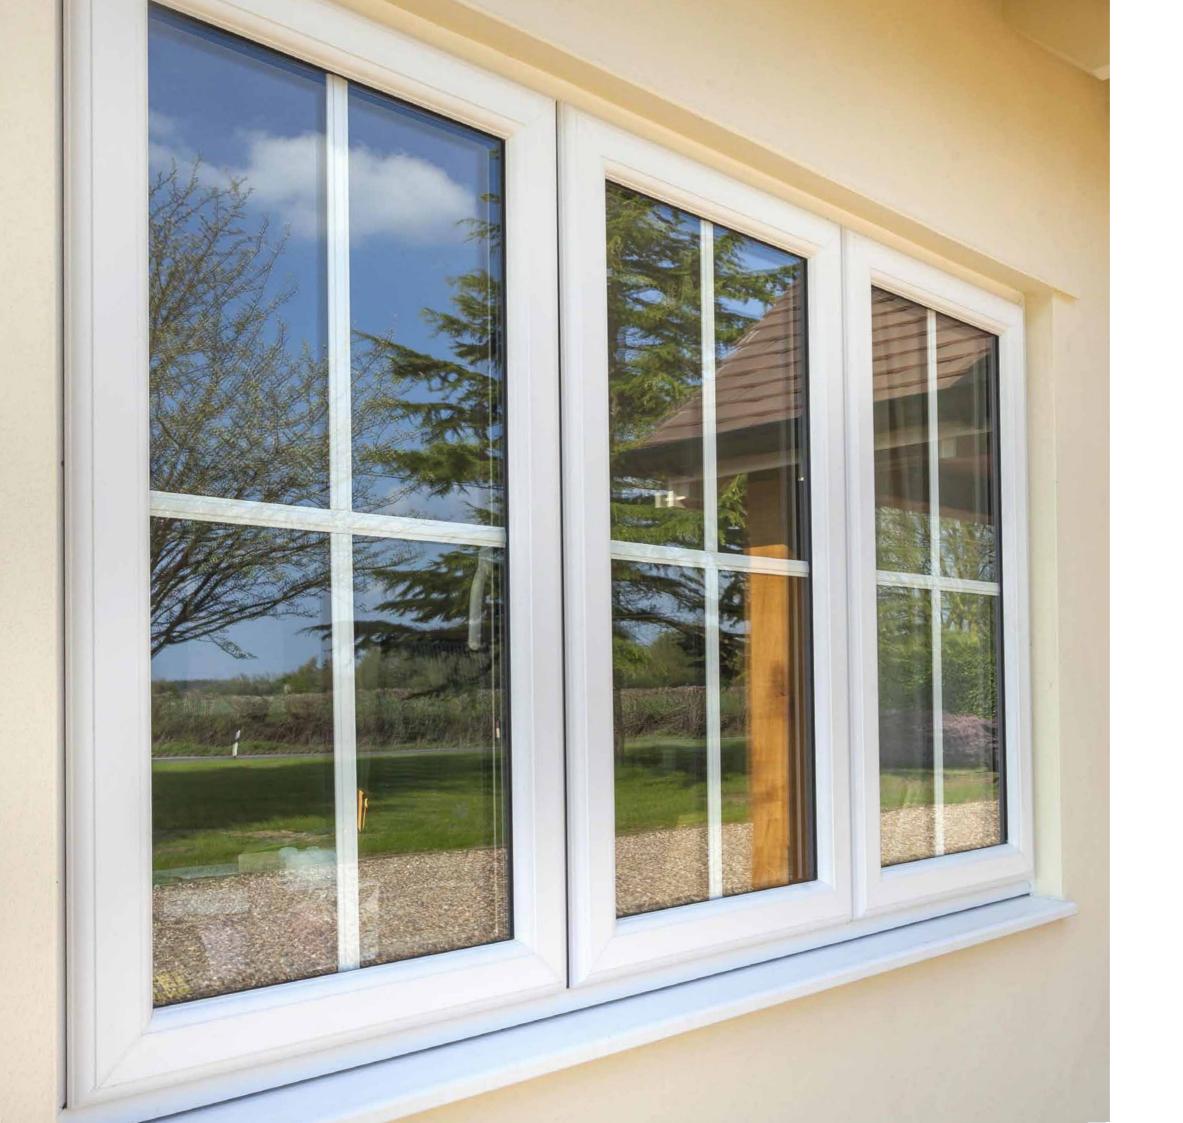

# **Casement** windows

Imagine sitting by a window. It's pouring with rain and the wind is howling, but you can't feel it. All you can feel is the comfort, the protection and the feeling of security. Imagine windows where every handle is positioned so that it's easy to reach, and every lock feels solid and secure. Imagine windows that you never need to paint and that open easily all year round. Imagine windows with glazing technologies that insulate your home and reduce your heating bills. Now imagine all that in a classic, outwards-opening casement window, with the configuration of fixed and opening panes, which suits the size of your rooms and the layout of your home.

Casements are so versatile – it's no surprise they're popular. And with Safeguard casements their attractive sculptured shape and slim profile make them better than ever. Your home is filled with natural light, and even after dark, you've got the reassurance of a highly-secure system and advanced locking. Safeguard can be used to make all types of casement: everything from a single opener to an imposing bay, or even a charming, French-style window with side-hung, symmetrical opening panes. All Safeguard windows and doors are also available with authentic Astragal Bars (as pictured opposite) for a more traditional feel.