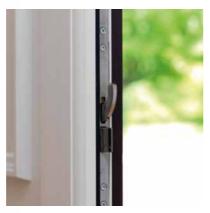

# Shootbolt Window Lock.

### Maximum security with minimal fuss.

Both versatile and secure, the shoot bolt and adjustable mushroom cams provide increased anti-separation performance, together with simple compression adjustment. Plus, enjoy added peace of mind with Yale's fantastic Lifetime Security Guarantee.