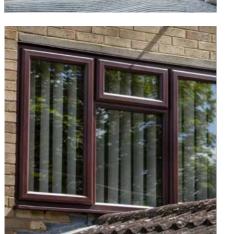

# **Casement** windows

Imagine sitting by a window. It's pouring with rain and the wind is howling, but you can't feel it. All you can feel is the comfort, the protection and the feeling of security. Imagine windows where every handle is positioned so that it's easy to reach, and every lock feels solid and secure. Imagine windows that you never need to paint and that open easily all year round. Imagine windows with glazing technologies that insulate your home and reduce your heating bills. Now imagine all that in a classic, outwards-opening casement window, with the configuration of fixed and opening panes, which suits the size of your rooms and the layout of your home.

Casements are so versatile – it's no surprise they're popular. And with Safeguard casements their attractive sculptured shape and slim profile make them better than ever. Your home is filled with natural light, and even after dark, you've got the reassurance of a highly-secure system and advanced locking. Safeguard can be used to make all types of casement: everything from a single opener to an imposing bay, or even a charming, French-style window with side-hung, symmetrical opening panes. All Safeguard windows and doors are also available with authentic Astragal Bars (as pictured opposite) for a more traditional feel.