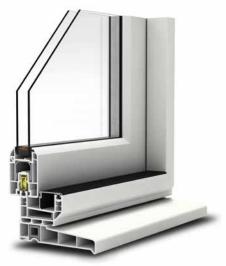

# **Casement** windows

Imagine sitting by a window. It's pouring with rain and the wind is howling, but you can't feel it. All you can feel is the comfort, the protection and the feeling of security. Imagine windows where every handle is positioned so that it's easy to reach, and every lock feels solid and secure. Imagine windows that you never need to paint and that open easily all year round. Imagine windows with glazing technologies that insulate your home and reduce your heating bills. Now imagine all that in a classic, outwards-opening casement window, with the configuration of fixed and opening panes, which suits the size of your rooms and the layout of your home.

Casements are so versatile – it's no surprise they're popular. And with Safeguard casements their attractive sculptured shape and slim profile make them better than ever. Your home is filled with natural light, and even after dark, you've got the reassurance of a highly-secure system and advanced locking. Safeguard can be used to make all types of casement: everything from a single opener to an imposing bay, or even a charming, French-style window with side-hung, symmetrical opening panes. All Safeguard windows and doors are also available with authentic Astragal Bars (as pictured opposite) for a more traditional feel.