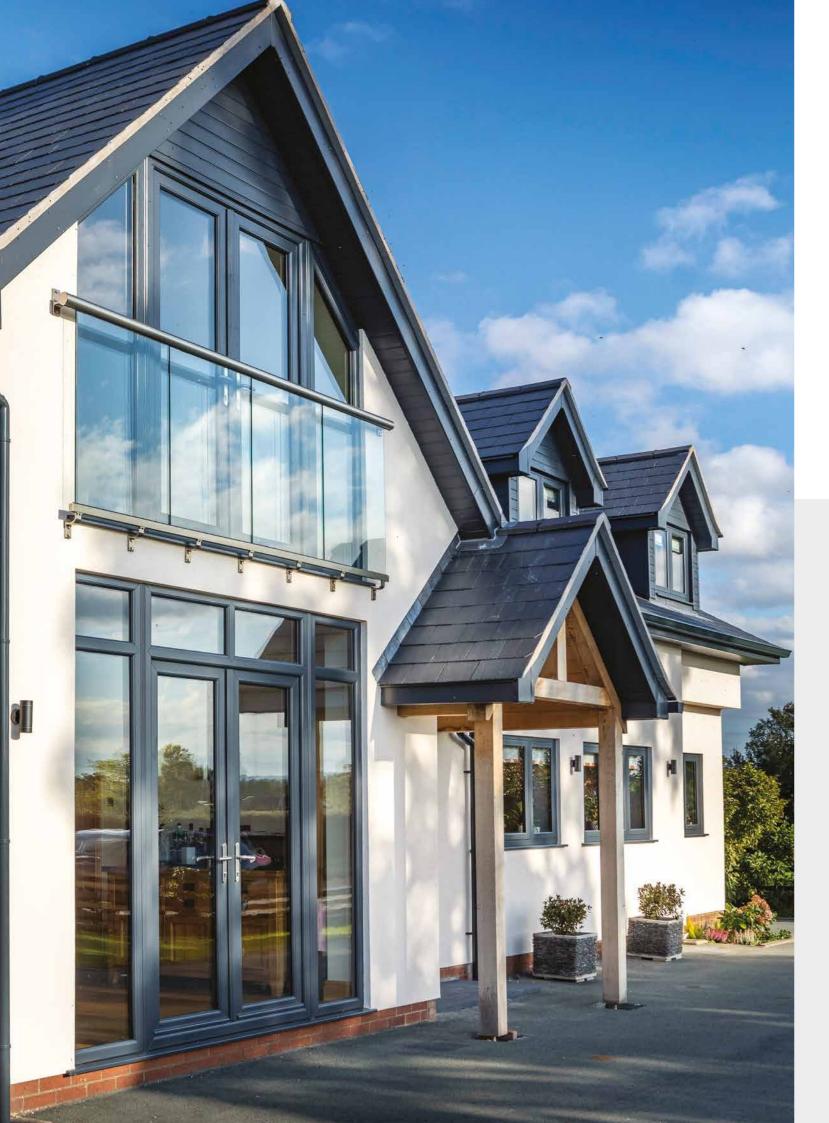

# PatioMaster<sup>™</sup> Sliding doors

Be bold. Open up your home. Fill it with natural light and see what an amazing difference it makes to the way you feel. See what happens when you entertain. A simple glide of the door on its purpose-designed, steel tracks and you can feel the connection between your indoor world and the one outside. Close the door and feel the comfort. Appreciate the peace and quiet. Patiomaster sliding doors can be configured to suit any home. There are sizes to fit everything from a cosy terrace to your grand design. Available in a double track system spanning up to 4 panes, or triple track system spanning up to 6 panes for a larger clear opening.

### Sophisticated

Our sliding doors have a streamlined design, that doesn't shout but quietly whispers. Smooth to operate and easy to live with, they offer new possibilities. More light indoors, more time outdoors. Perfect for entertaining or for when you want to take five and appreciate the view from your warm and insulated home.