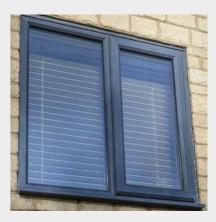

# **Casement** windows

Imagine sitting by a window. It's pouring with rain and the wind is howling, but you can't feel it. All you can feel is the comfort, the protection and the feeling of security. Imagine windows where every handle is positioned so that it's easy to reach, and every lock feels solid and secure. Imagine windows that you never need to paint and that open easily all year round. Imagine windows with glazing technologies that insulate your home and reduce your heating bills. Now imagine all that in a classic, outwards-opening casement window, with the configuration of fixed and opening panes, which suits the size of your rooms and the layout of your home.

Casements are so versatile – it's no surprise they're popular. And with Safeguard casements their attractive sculptured shape and slim profile make them better than ever. Your home is filled with natural light, and even after dark, you've got the reassurance of a highly-secure system and advanced locking. Safeguard can be used to make all types of casement: everything from a single opener to an imposing bay, or even a charming, French-style window with side-hung, symmetrical opening panes. All Safeguard windows and doors are also available with authentic Astragal Bars (as pictured opposite) for a more traditional feel.