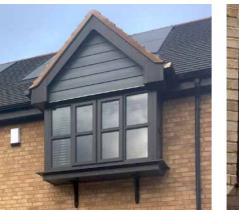

# **Casement** windows

Imagine sitting by a window. It's pouring with rain and the wind is howling, but you can't feel it. All you can feel is the comfort, the protection and the feeling of security. Imagine windows where every handle is positioned so that it's easy to reach, and every lock feels solid and secure. Imagine windows that you never need to paint and that open easily all year round. Imagine windows with glazing technologies that insulate your home and reduce your heating bills. Now imagine all that in a classic, outwards-opening casement window, with the configuration of fixed and opening panes, which suits the size of your rooms and the layout of your home.

Casements are so versatile – it's no surprise they're popular. And with Safeguard casements their attractive sculptured shape and slim profile make them better than ever. Your home is filled with natural light, and even after dark, you've got the reassurance of a highly-secure system and advanced locking. Safeguard can be used to make all types of casement: everything from a single opener to an imposing bay, or even a charming, French-style window with side-hung, symmetrical opening panes. All Safeguard windows and doors are also available with authentic Astragal Bars (as pictured opposite) for a more traditional feel.