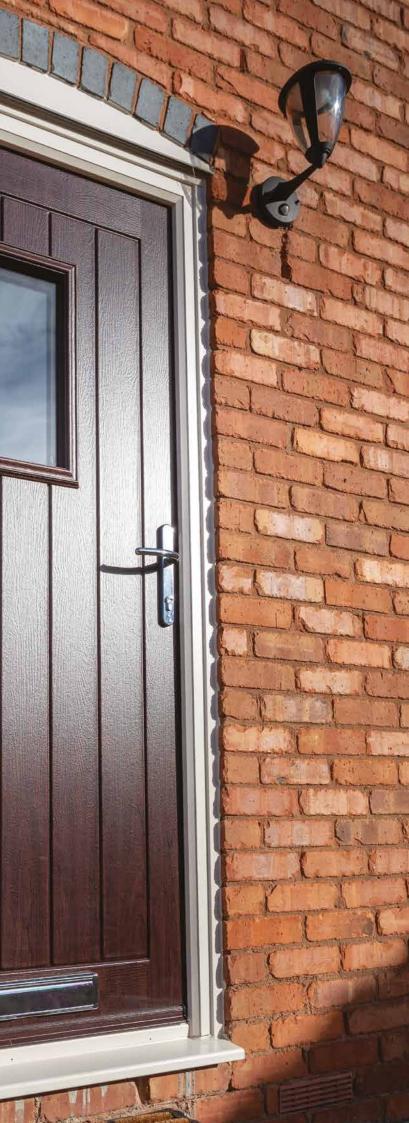

# Composite doors

If you love the appearance of a timber door, but appreciate the benefits of modern materials, then a composite door is a must for your home. A rigid foam core is sealed inside a moulded skin of durable and impermeable glass-reinforced plastic. The result: a door that's as tough as old boots but which has all the elegance and style that your home deserves.

Composites are perfect for the British weather. When it rains for weeks, they won't swell and stick. When it's dry, they won't shrink and let draughts whistle around your hallway. They are built with insulating materials and, set in steel reinforced Safeguard outer frame, can provide outstanding thermal performance and protect you from the disturbance of external noise. There's an almost endless variety of styles – something to suit every home, whether it's traditional or modern, large or small. Choose from solid colours or attractive wood-effect finishes, all of which are permanently imprinted with the grain and texture of natural wood. Equally suitable for front or rear entrances, composite doors can make coming home a joy.

# Tough

Built to last with the best hightech materials, composite doors are more than able to cope with the knocks, bangs and buffeting of daily use. The GRP coating is thick, durable and scratch resistant. Even under constant use in a busy home, your door stays looking as good as new.